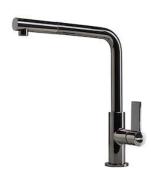

## Mixer Tap Omega Plus Gun Metal

Mixer Taps

Code: 8498 856

## **DETAILS**

| Mixer type          | Single lever mixer tap with rotating barrel and extractable shower head. |
|---------------------|--------------------------------------------------------------------------|
| Texture             | Chromed                                                                  |
| Coloring            | Gun Metal                                                                |
| Finish              | PVD                                                                      |
| Material            | Brass                                                                    |
| Rotating angle      | 360°                                                                     |
| Strenghtening plate | ø50mm                                                                    |
| Cartrigde           | With ceramic discs                                                       |
| Mixer hole          | ø35mm                                                                    |
|                     |                                                                          |