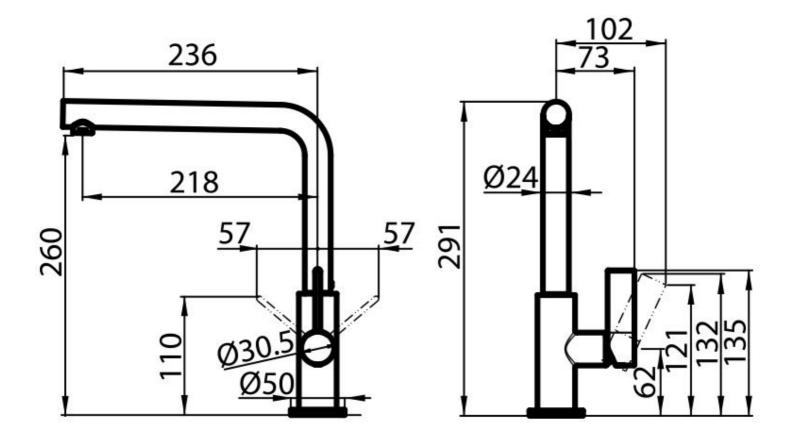

|----------------------------------------------------------------------------------------------------------|
| Max worktop thickness | 40mm                                                                                                     |
| FEATURES              |                                                                                                          |
| Extractable head      | The head of the tap is extractable, in order to easily reach any area of the sink.                       |
| Strenghtening plate   | Foster's mixer taps are equipped with the strenghtening plate that offers perfect stability on any sink. |
| Rotating angle        | All the taps have a wide angle of rotation. Some models even permit a full 360° rotation.                |



## **TECHNICAL DATA**





## **GALLERY**